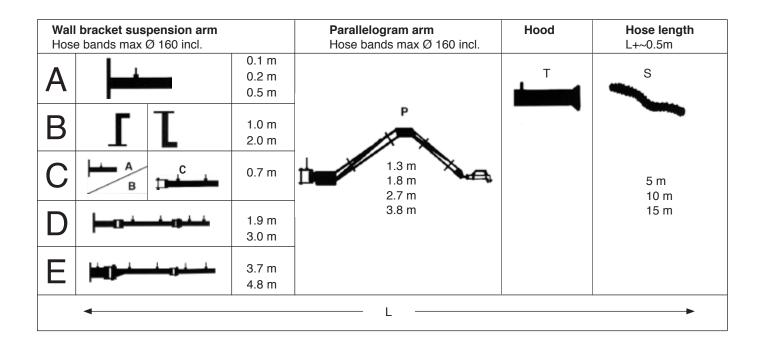

## Swing arm "build-up" System

|                                                                      | Art. no. |
|----------------------------------------------------------------------|----------|
| A Wall bracket 0.1 m. Hose band incl.                                | 751895   |
| A Wall bracket 0.2 m. Hose band incl.                                | 751896   |
| A Wall bracket 0.5 m. Hose band incl.                                | 751897   |
| B Table/Ceiling bracket 1.0 m                                        | 751902   |
| B Table/Ceiling bracket 2.0 m                                        | 751903   |
| <b>C</b> Horizontal arm 0.7 m. Fork assembly and 2 hose bands incl.  | 751910   |
| D Horizontal arm 1.9 m. Wall bracket. 2 arms. and 4 hose bands incl. | 751898   |
| D Horizontal arm 3.0 m. Wall bracket. 2 arms. and 4 hose bands incl. | 751899   |
| E Horizontal arm 3.7 m. Wall bracket. 2 arms. and 5 hose bands incl. | 751900   |
| E Horizontal arm 4.8 m. Wall bracket. 2 arms. and 5 hose bands incl. | 751901   |
| P Parallelogram arm 1.3 m. Fork assembly and 4 hose bands incl.      | 751892   |
| P Parallelogram arm 1.8 m. Fork assembly and 5 hose bands incl.      | 751893   |
| P Parallelogram arm 2.7 m. Fork assembly and 5 hose bands incl.      | 751894   |
| P Parallelogram arm 3.8 m. Fork assembly and 7 hose bands incl.      | 751863   |