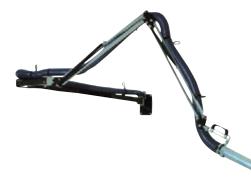

## **High vacuum**

**THE REGLO SWINGARM SYSTEM** will enable you to design the perfect extractor arm for all application. You decide yourself the length of the horizontal suspension arm, as well as the parallelogram arm. You can choose between different hose diameters and types of hoods. The system also includes different reductions from the spirotubes to hoses.

## **FEATURES**

Due to the parallell arms there are no shaky friction joints, and no need for counterweights or telescopic tubes. The hood is easy to move but still retains a perfect positional setting.

The Reglo swingarms are easy to install in new extraction systems as well as in existing ones.